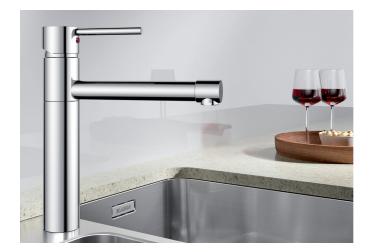

## Product information sheet CITY

Item no. 451065

**Benefits** 

- Perfectly designed for modern kitchen environmentsEasy control of water flow and temperature
- Single lever monostem tap
- High spout for easy filling of bottles and vases