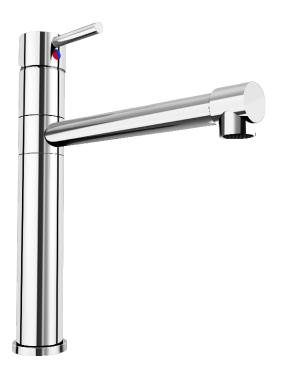

## Product information sheet CITY

Item no. 451065

**Benefits** 

- Perfectly designed for modern kitchen environmentsEasy control of water flow and temperature
- Single lever monostem tap
- High spout for easy filling of bottles and vases

## Planning information

- Please note:
- High pressure supply only min 0.5 bar pressure, preferred 1.0-1.5 bar
- Heavy duty metal tap stabilising bracket, fit as required. Item No. BL467720

- Height: 280 - Reach: 240 - Base: 55